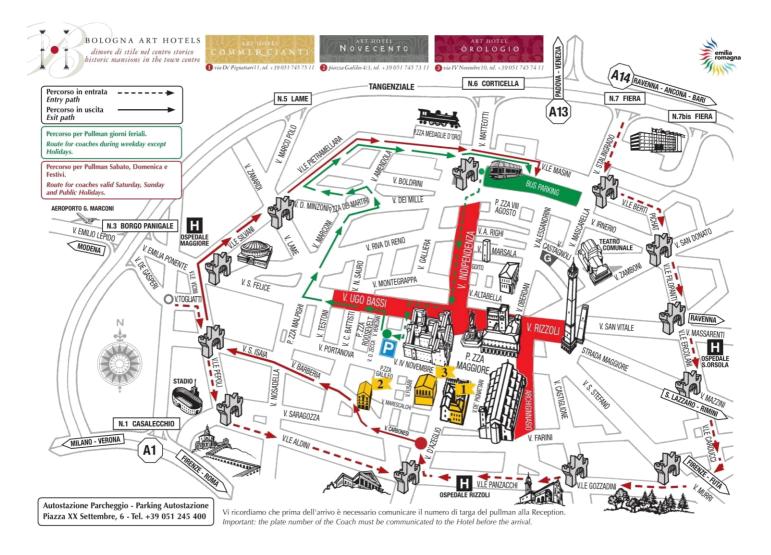

# **HOW TO REACH US BY COACH**

To reach the Hotel by coach please follow the directions and the map; for any information do not hesitate to contact us, we will be glad to help you. When you arrive near the destination please advise us, in order to find our operators ready to accompany your Guests with their luggage at the Hotel. After this, you can move your bus to the parking of the Bus station (1 km far from the Hotel) (booking is suggested): www.autostazionebo.it/prenotazioni

We remind you that before the arrival you have to communicate the plate number of the bus at the Reception of the Hotel. The tourist bus entrance in Bologna is regulated by Municipality of Bologna and it differs for working days, holidays or during the weekend.

#### **WORKING DAYS FROM MONDAY TO FRIDAY:**

- Along the avenues of the Train station of Bologna
- Turn into Via Indipendenza
- At the end of the street, turn right into Via Ugo Bassi
- At the first left cross street turn into Via Venezian
- After 50 metres, you will reach **Piazza Roosevelt**. (100 metres far from the hotel)

#### How to reach the Bus station by bus:

- From Piazza Roosevelt
- Turn right into Via della Zecca
- At the end of the street turn left into Via Ugo Bassi
- At the end of the street turn right into Via Marconi
- Take the roundabout of Piazza Dei Martiri
- Take the third exit Via Don Minzoni
- At the end of the street turn right into Viale Pietramellara
- Continue on the boulevards, by surpassing on the left the Train station and on the right the entrance of Via Indipendenza, until you reach **Viale Angelo Masini**
- Immediately on the right you will find the entrance of the Bus station: **AUTOSTAZIONE BOLOGNA Piazza XX Settembre 6 Tel. +39051245400**

## **HOLIDAYS, SATURDAYS AND SUNDAYS:**

Via Indipendenza and Via Ugo Bassi are included in the "T zone" and during Saturdays, Sundays and holidays, they are closed to the traffic; in these days, the bus can stop at via d'Azeglio at the corner with Via Farini (100 metres far from the hotel) or in Piazza Malpighi (500 metres far from the hotel)

## Bus stop Via d'Azeglio corner with Via Farini:

- Along the avenues of the Train station with the Train station on your left and Via Indipendenza on your right
- Continue on the ring roads of Bologna towards Viale Angelo Masini
- Continue on the ring roads into Viale Giambattista Ercolani
- Continue on the ring roads into Viale Giosuè Carducci
- Continue on the ring roads into Viale Giovanni Gozzadini
- Continue on the ring roads into Viale Enrico Panzacchi
- Continue on the ring roads into Viale Antonio Aldini
- Turn right into Via Massimo d'Azeglio
- At the roundabout take the second exit and continue on Via Massimo d'Azeglio
- Stop at the end of via d'Azeglio corner with Via Farini

### How to reach the Bus station by bus:

- Turn left into Via Dè Carbonesi
- Continue on Via Barberia until the end
- At the traffic light, turn right on Piazza Malpighi
- Continue straight into Via Marconi
- At the end of the street you will reach the roundabout of Piazza Dei Martiri
- Take the third exit, Via Don Minzoni
- At the end of the street turn right into Viale Pietramellara
- Continue on the boulevards, by surpassing you will find on the left the Train station and on the right the entrance of Via Indipendenza, until you reach **Viale Angelo Masini**
- Immediately on the right you will find the entrance of the Bus station: **AUTOSTAZIONE BOLOGNA Piazza XX Settembre 6 Tel. +3905124540**