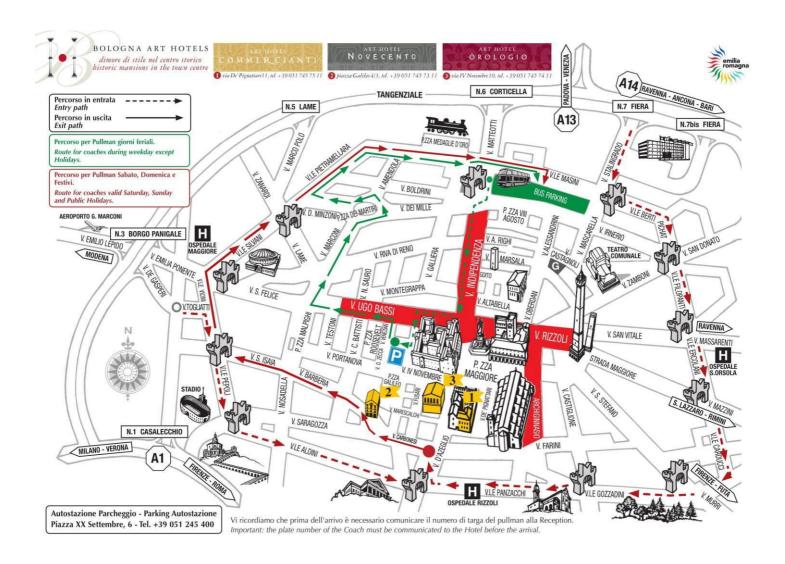

# **HOW TO REACH US BY COACH**

To reach the Hotel by coach please follow the directions and the map; for any information do not hesitate to contact us, we will be glad to help you. When you arrive near the destination please advise us, in order to find our operators ready to accompany your Guests with their luggage at the Hotel. After this, you can move your bus to the parking of the Bus station (1 km far from the Hotel) (booking is suggested): www.autostazionebo.it/prenotazioni

We remind you that before the arrival you have to communicate the plate number of the bus at the Reception of the Hotel. The tourist bus entrance in Bologna is regulated by Municipality of Bologna and it differs for working days, holidays or during the weekend.

#### **WORKING DAYS FROM MONDAY TO FRIDAY:**

- Along the avenues of the Train station of Bologna
- Turn into Via Indipendenza
- At the end of the street, turn right into Via Ugo Bassi
- At the first left cross street turn into Via Venezian
- After 50 metres, you will reach **Piazza Roosevelt**. (100 metres far from the hotel)

#### How to reach the Bus station by bus:

- From Piazza Roosevelt
- Turn right into Via della Zecca
- At the end of the street turn left into Via Ugo Bassi
- At the end of the street turn right into Via Marconi
- Take the roundabout of Piazza Dei Martiri
- Take the third exit Via Don Minzoni
- At the end of the street turn right into Viale Pietramellara
- Continue on the boulevards, by surpassing on the left the Train station and on the right the entrance of Via Indipendenza, until you reach **Viale Angelo Masini**
- Immediately on the right you will find the entrance of the Bus station: **AUTOSTAZIONE BOLOGNA Piazza XX Settembre 6 Tel. +39051245400**

## **HOLIDAYS, SATURDAYS AND SUNDAYS:**

Via Indipendenza and Via Ugo Bassi are included in the "T zone" and during Saturdays, Sundays and holidays, they are closed to the traffic; in these days, the bus can stop at via d'Azeglio at the corner with Via Farini (100 metres far from the hotel) or in Piazza Malpighi (500 metres far from the hotel)

## Bus stop Via d'Azeglio corner with Via Farini:

- Along the avenues of the Train station with the Train station on your left and Via Indipendenza on your right
- Continue on the ring roads of Bologna towards Viale Angelo Masini
- Continue on the ring roads into Viale Giambattista Ercolani
- Continue on the ring roads into Viale Giosuè Carducci
- Continue on the ring roads into Viale Giovanni Gozzadini
- Continue on the ring roads into Viale Enrico Panzacchi
- Continue on the ring roads into Viale Antonio Aldini
- Turn right into Via Massimo d'Azeglio
- At the roundabout take the second exit and continue on Via Massimo d'Azeglio
- Stop at the end of via d'Azeglio corner with Via Farini

### How to reach the Bus station by bus:

- Turn left into Via Dè Carbonesi
- Continue on Via Barberia until the end
- At the traffic light, turn right on Piazza Malpighi
- Continue straight into Via Marconi
- At the end of the street you will reach the roundabout of Piazza Dei Martiri
- Take the third exit, Via Don Minzoni
- At the end of the street turn right into Viale Pietramellara
- Continue on the boulevards, by surpassing you will find on the left the Train station and on the right the entrance of Via Indipendenza, until you reach **Viale Angelo Masini**
- Immediately on the right you will find the entrance of the Bus station: **AUTOSTAZIONE BOLOGNA Piazza XX Settembre 6 Tel. +3905124540**