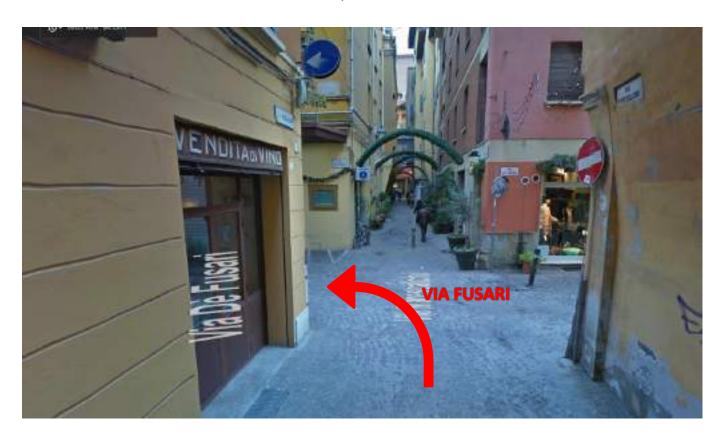

- At the end of VIA MARESCALCHI turn immediately left on to VIA dei FUSARI.

- Continue up to the END of VIA dei FUSARI, at the intersection you will find the Town Hall. Turn RIGHT entering the PEDESTRIAN ZONE where the transit is allowed for the guests of Hotel Orologio and Hotel Commercianti.