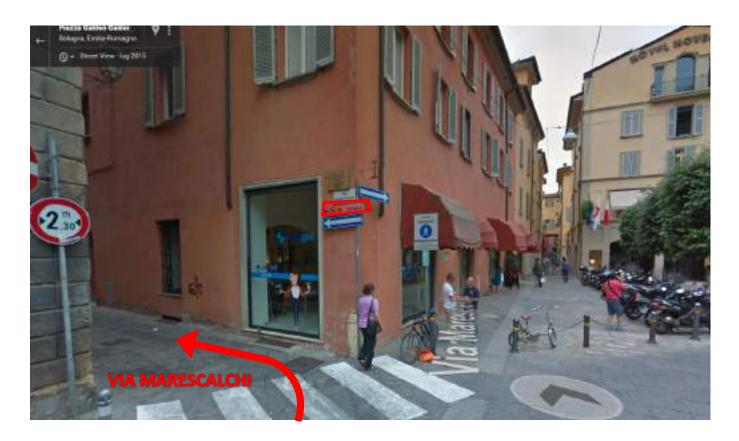

- Entering Piazza Galileo on your right you will run along the parking lot of the Police headquarters, and will see in front of you the ART HOTEL NOVECENTO.
- To **ART HOTEL OROLOGIO** turn to the second street on the LEFT on to VIA MARESCALCHI (Following the sign with directions HOTELS)

- At the end of VIA MARESCALCHI turn immediately left on to VIA dei FUSARI.

- Continue up to the END of VIA dei FUSARI, at the intersection you will find the Town Hall. Turn RIGHT entering the PEDESTRIAN ZONE where the transit is allowed for the guests of Hotel Orologio and Hotel Commercianti.