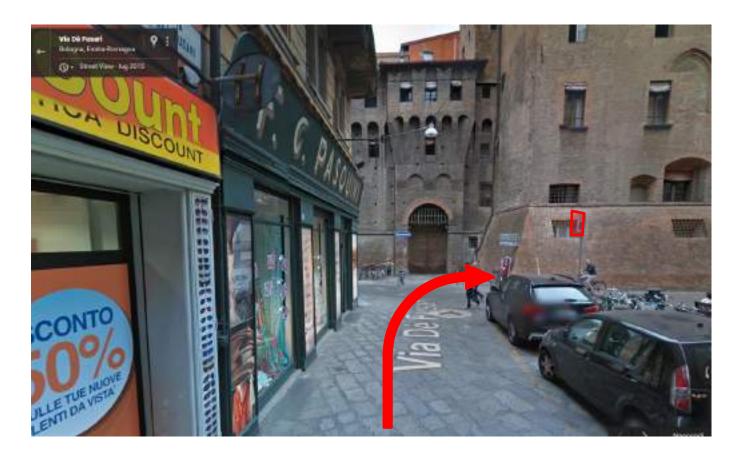

- At the end of VIA MARESCALCHI turn immediately left on to VIA dei FUSARI.

- Continue up to the END of VIA dei FUSARI, at the intersection you will find the Town Hall. Turn RIGHT entering the PEDESTRIAN ZONE where the transit is allowed for the guests of Hotel Orologio and Hotel Commercianti.

 Go slowly in the pedestrian area; as soon as you go in the small square on the right you will arrive at the ART HOTEL OROLOGIO