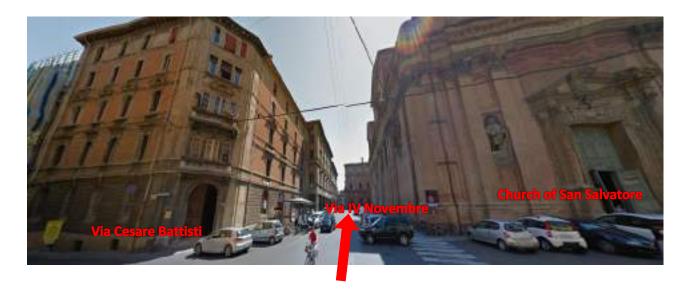

Continue along VIA PORTA NOVA until the intersection where you will find on the left Via Cesare Battisti
and to the right the Church of San Salvatore; go straight on for 200 metres on to VIA IV NOVEMBRE, until
you find on the left the public parking lot of Piazza Roosevelt