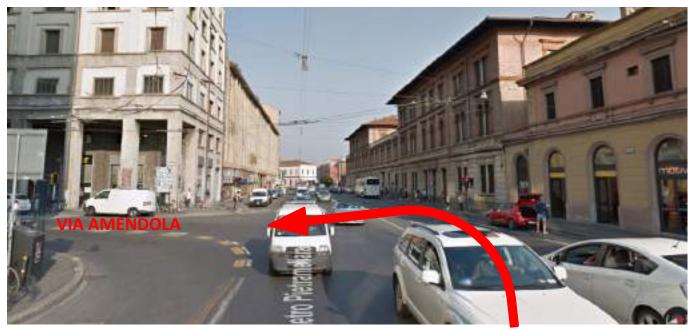

## Suggested route to reach the Art Hotel Orologio

FROM A14 MOTORWAY: EXIT 7 (FAIR), towards the centre, via Stalingrado, railway station

- Continue along VIA STALINGRADO towards the CENTRE
- Turn RIGHT on to VIA ANGELO MASINI
- Continue along VIALE PIETRO PIETRAMELLARA
- Turn LEFT on to VIA GIOVANNI AMENDOLA

- At the roundabout, Piazza dei Martiri 1943-1945, take the 2nd exit, or continue STRAIGHT AHEAD: VIA GUGLIELMO MARCONI
- Driving along VIA MARCONI, at the end of the street, at the intersection with traffic light, turn LEFT on to VIA UGO BASSI