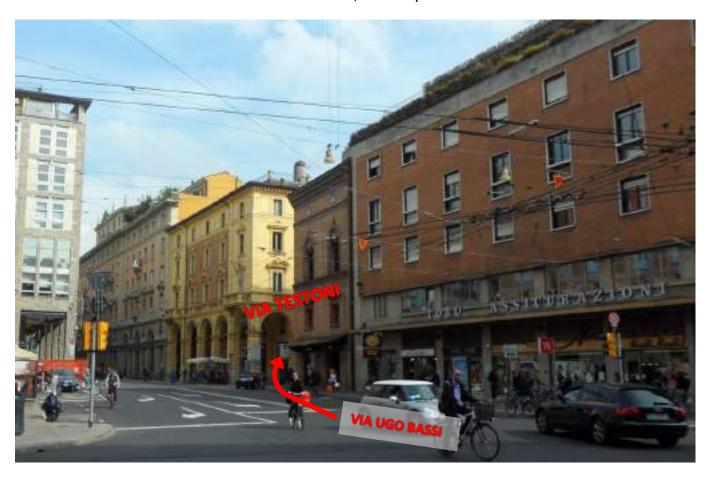

15 metres from the ENTRANCE on to VIA UGO BASSI, turn on your RIGHT on to VIA ALFREDO TESTONI

(signage indicating the hotels)

- In to Via Testoni, at the first intersection at 100 metres, turn LEFT on to VIA PORTA NOVA, following the signs HOTELS and GARAGE (you will find it in front of you)