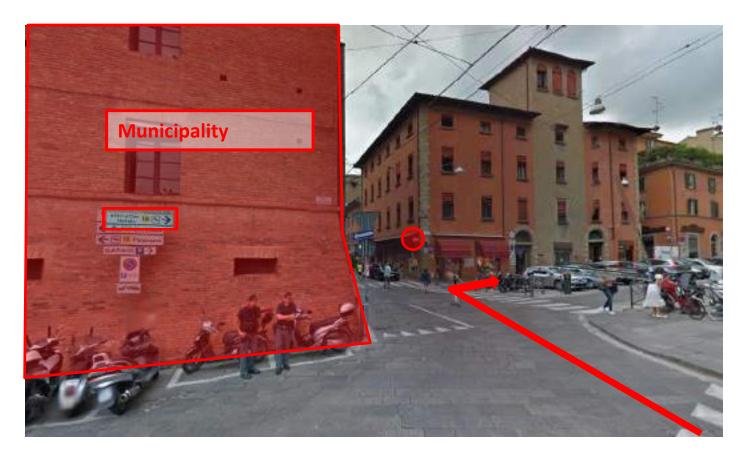

- At the end of VIA MARESCALCHI turn immediately left on to VIA dei FUSARI.

- Continue up to the END of VIA dei FUSARI, at the intersection you will find the Town Hall. Turn RIGHT entering the PEDESTRIAN ZONE where the transit is allowed for the guests of Hotel Orologio and Hotel Commercianti.