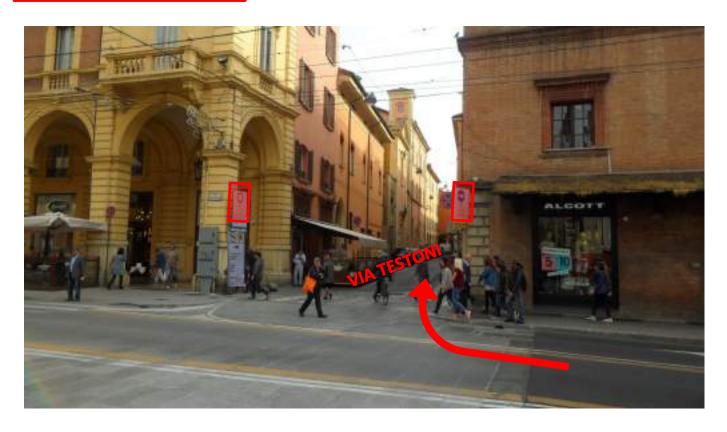

15 metres from the ENTRANCE on to VIA UGO BASSI, turn on your RIGHT on to VIA ALFREDO TESTONI

(signage indicating the hotels)

- In to Via Testoni, at the first intersection at 100 metres, turn LEFT on to VIA PORTA NOVA, following the signs HOTELS and GARAGE (you will find it in front of you)