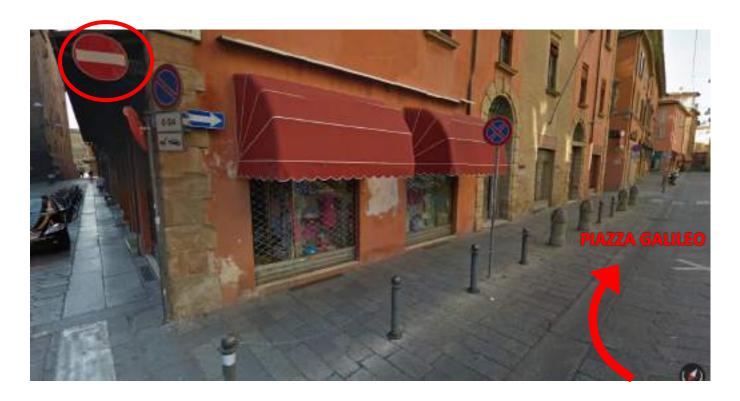

- Arrived at the public parking lot of Piazza Roosevelt, you will find in front of you the Palace of the MUNICIPALITY of Bologna

- Arrived at the Town Hall follow the sign 1A ALTRI HOTELS, on the left there is a NO ENTRY SIGN, you will take Piazza Galileo on the RIGHT

- Entering Piazza Galileo on your right you will run along the parking lot of the Police headquarters, and will see in front of you the ART HOTEL NOVECENTO.
- To **ART HOTEL OROLOGIO** turn to the second street on the LEFT on to VIA MARESCALCHI (Following the sign with directions HOTELS)