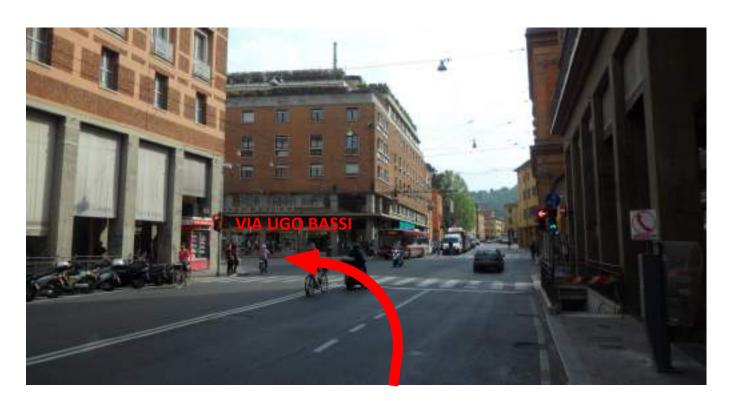

- At the roundabout, Piazza dei Martiri 1943-1945, take the 2nd exit, or continue STRAIGHT AHEAD: VIA GUGLIELMO MARCONI
- Driving along VIA MARCONI, at the end of the street, at the intersection with traffic light, turn LEFT on to VIA UGO BASSI

15 metres from the ENTRANCE on to VIA UGO BASSI, turn on your RIGHT on to VIA ALFREDO TESTONI

(signage indicating the hotels)

- In to Via Testoni, at the first intersection at 100 metres, turn LEFT on to VIA PORTA NOVA, following the signs HOTELS and GARAGE (you will find it in front of you)