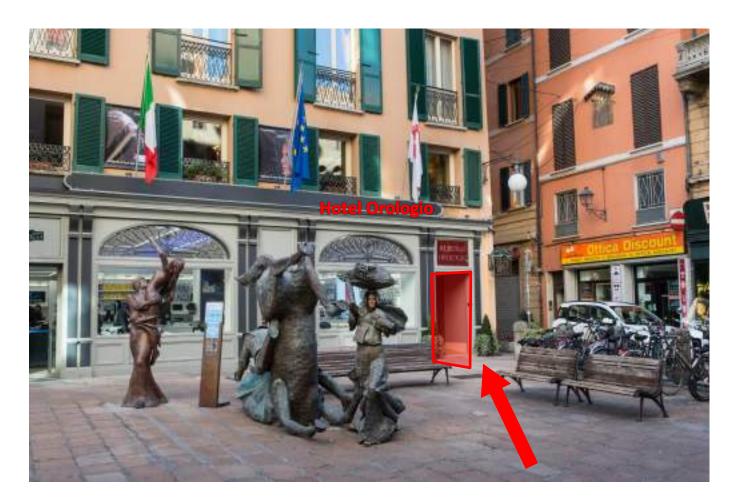

 Go slowly in the pedestrian area; as soon as you go in the small square on the right you will arrive at the ART HOTEL OROLOGIO