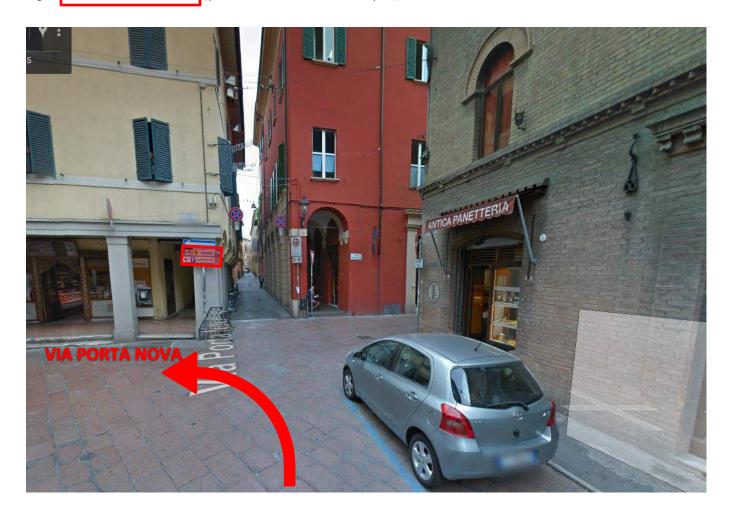

15 metres from the ENTRANCE on to VIA UGO BASSI, turn on your RIGHT on to VIA ALFREDO TESTONI

(signage indicating the hotels)

- In to Via Testoni, at the first intersection at 100 metres, turn LEFT on to VIA PORTA NOVA, following the signs HOTELS and GARAGE (you will find it in front of you)