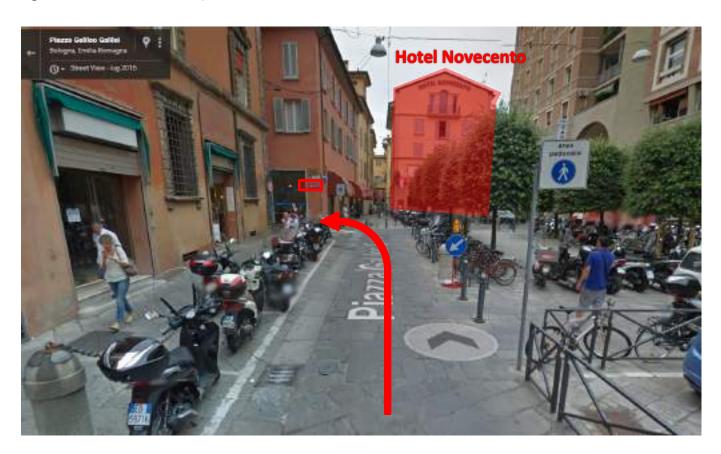

- Entering Piazza Galileo on your right you will run along the parking lot of the Police headquarters, and will see in front of you the ART HOTEL NOVECENTO.
- To **ART HOTEL OROLOGIO** turn to the second street on the LEFT on to VIA MARESCALCHI (Following the sign with directions HOTELS)