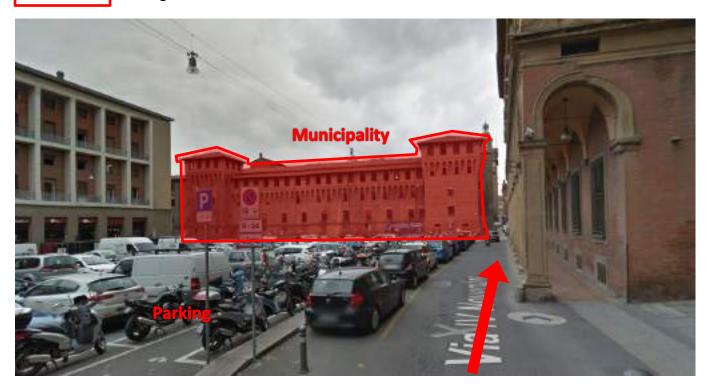

- Arrived at the public parking lot of Piazza Roosevelt, you will find in front of you the Palace of the MUNICIPALITY of Bologna

- Arrived at the Town Hall follow the sign 1A ALTRI HOTELS, on the left there is a NO ENTRY SIGN, you will take Piazza Galileo on the RIGHT