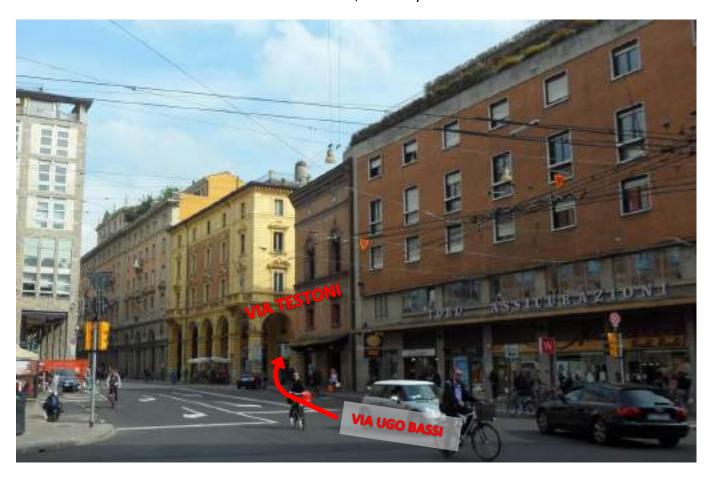

15 metres from the ENTRANCE on to VIA UGO BASSI, turn on your RIGHT on to VIA ALFREDO TESTONI

(signage indicating the hotels)

- In to Via Testoni, at the first intersection at 100 metres, turn LEFT on to VIA PORTA NOVA, following the signs HOTELS and GARAGE (you will find it in front of you)