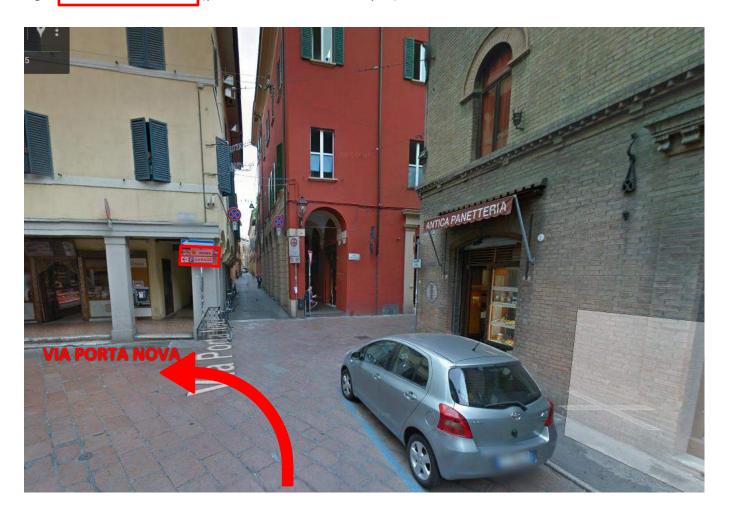

15 metres from the ENTRANCE on to VIA UGO BASSI, turn on your RIGHT on to VIA ALFREDO TESTONI

(signage indicating the hotels)

- In to Via Testoni, at the first intersection at 100 metres, turn LEFT on to VIA PORTA NOVA, following the signs HOTELS and GARAGE (you will find it in front of you)

Continue along VIA PORTA NOVA until the intersection where you will find on the left Via Cesare Battisti
and to the right the Church of San Salvatore; go straight on for 200 metres on to VIA IV NOVEMBRE, until
you find on the left the public parking lot of Piazza Roosevelt