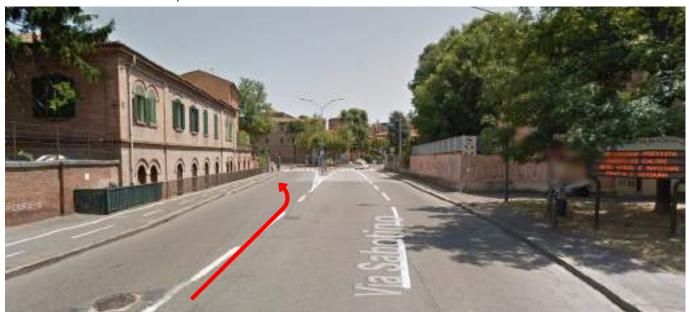

## COMING FROM A1 MOTORWAY: EXIT 2 (BORGO PANIGALE), towards the CENTRE

- At the roundabout take VIALE PALMIRO TOGLIATTI
- Continue along Viale Palmiro Togliatti; at the roundabout LUCIANO ROMAGNOLI take the 2° exit on to VIALE Mohandas Karamchand GANDHI
- Go straight on Via Gandhi until when the street becomes VIA TOLMINO
- Continue along Via Tolmino until when, after the TRAFFIC LIGHTS the road becomes Via Sabotino

At the end of VIA SABOTINO, take the LEFTHAND SIDE

At the TRAFFIC LIGHT turn LEFT on to VIALE GIOVANNI VICINI

- 100 metres, at PORTA S. FELICE urn on to VIA SAN FELICE

Run along VIA SAN FELICE, until the intersection with the TRAFFIC LIGHTS. Cross the intersection and take
 VIA UGO BASSI