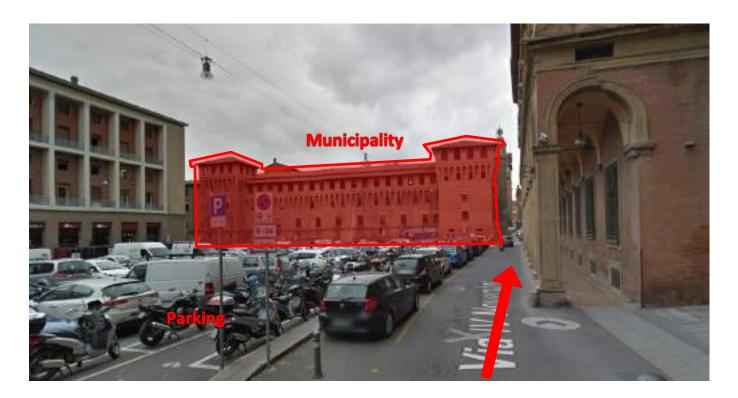

Continue along VIA PORTA NOVA until the intersection where you will find on the left Via Cesare Battisti
and to the right the Church of San Salvatore; go straight on for 200 metres on to VIA IV NOVEMBRE, until
you find on the left the public parking lot of Piazza Roosevelt

- Arrived at the public parking lot of Piazza Roosevelt, you will find in front of you the Palace of the MUNICIPALITY of Bologna

- Arrived at the Town Hall follow the sign 1A ALTRI HOTELS, on the left there is a NO ENTRY SIGN, you will take Piazza Galileo on the RIGHT