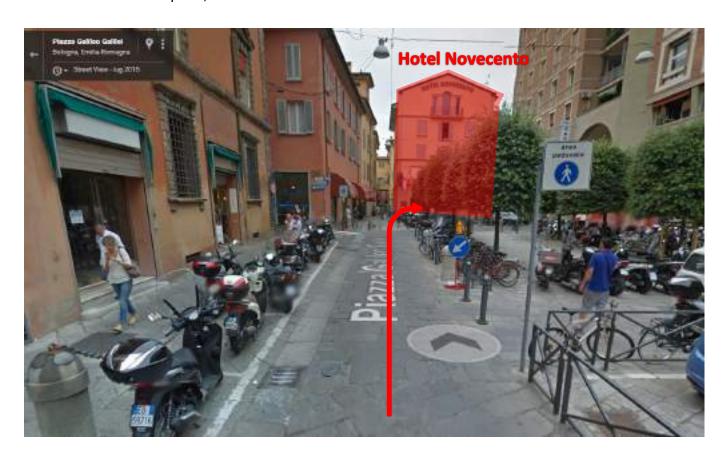

- Arrived at the public parking lot of Piazza Roosevelt, you will find in front of you the Palace of the MUNICIPALITY of Bologna

- Arrived at the Town Hall follow the sign 1A ALTRI HOTELS, on the left there is a NO ENTRY SIGN, you will take Piazza Galileo on the RIGHT

- Entering Piazza Galileo on your right you will run along the parking lot of the Police headquarters, and will see in front of you the ART HOTEL NOVECENTO.
- Go to the end of the square, YOU HAVE ARRIVED!