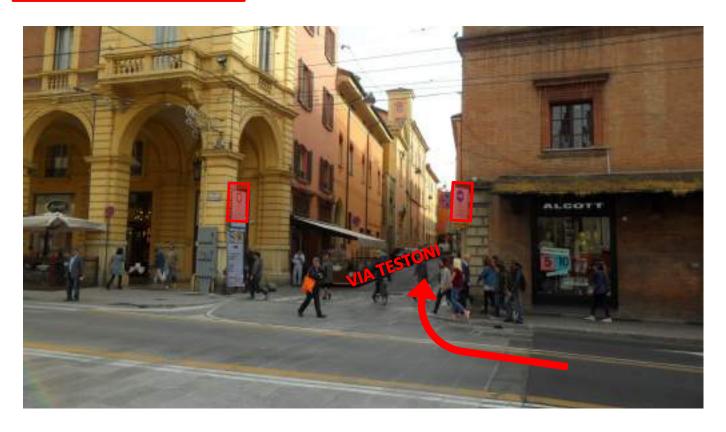

15 metres from the ENTRANCE on to VIA UGO BASSI, turn on your RIGHT on to VIA ALFREDO TESTONI

(signage indicating the hotels)

- In to Via Testoni, at the first intersection at 100 metres, turn LEFT on to VIA PORTA NOVA, following the signs HOTELS and GARAGE (you will find it in front of you)