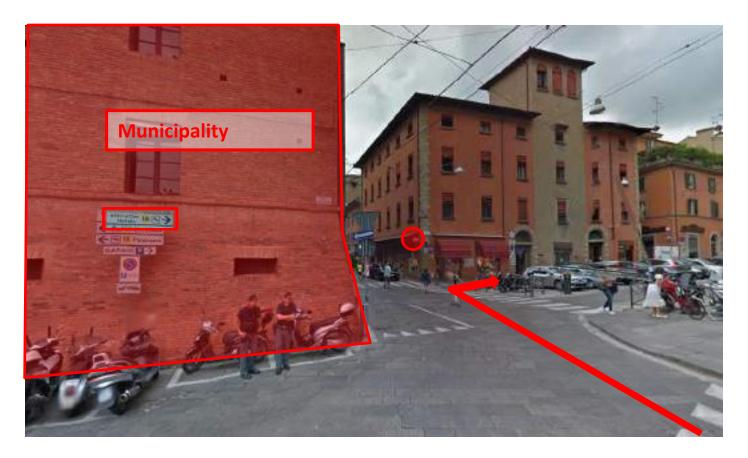

- Arrived at the public parking lot of Piazza Roosevelt, you will find in front of you the Palace of the MUNICIPALITY of Bologna

- Arrived at the Town Hall follow the sign 1A ALTRI HOTELS, on the left there is a NO ENTRY SIGN, you will take Piazza Galileo on the RIGHT