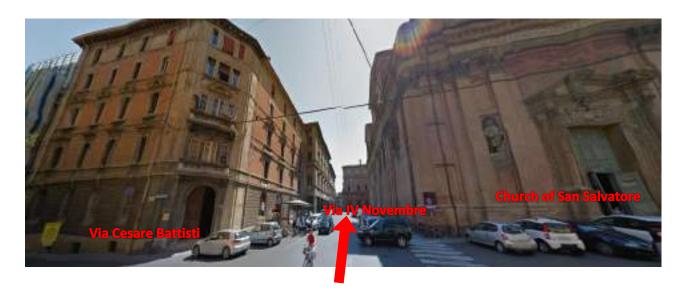

Continue along VIA PORTA NOVA until the intersection where you will find on the left Via Cesare Battisti
and to the right the Church of San Salvatore; go straight on for 200 metres on to VIA IV NOVEMBRE, until
you find on the left the public parking lot of Piazza Roosevelt