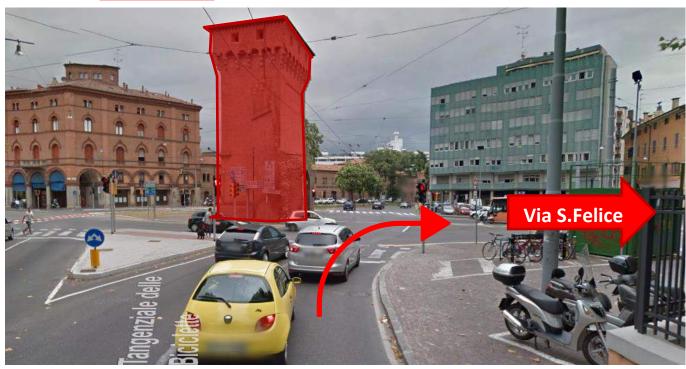

At the end of VIA SABOTINO, take the LEFTHAND SIDE

At the TRAFFIC LIGHT turn LEFT on to VIALE GIOVANNI VICINI

- 100 metres, at PORTA S. FELICE urn on to VIA SAN FELICE

Run along VIA SAN FELICE, until the intersection with the TRAFFIC LIGHTS. Cross the intersection and take
 VIA UGO BASSI