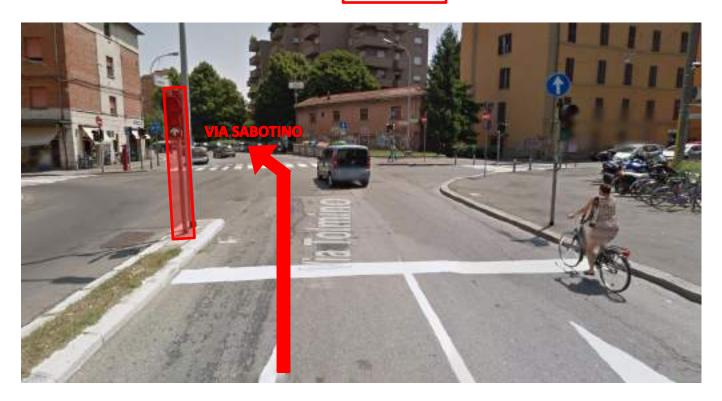

## COMING FROM A1 MOTORWAY: EXIT 2 (BORGO PANIGALE), towards the CENTRE

- At the roundabout take VIALE PALMIRO TOGLIATTI
- Continue along Viale Palmiro Togliatti; at the roundabout LUCIANO ROMAGNOLI take the 2° exit on to VIALE Mohandas Karamchand GANDHI
- Go straight on Via Gandhi until when the street becomes VIA TOLMINO
- Continue along Via Tolmino until when, after the TRAFFIC LIGHTS the road becomes Via Sabotino

At the end of VIA SABOTINO, take the LEFTHAND SIDE

At the TRAFFIC LIGHT turn LEFT on to VIALE GIOVANNI VICINI

- 100 metres, at PORTA S. FELICE urn on to VIA SAN FELICE

Run along VIA SAN FELICE, until the intersection with the TRAFFIC LIGHTS. Cross the intersection and take
 VIA UGO BASSI