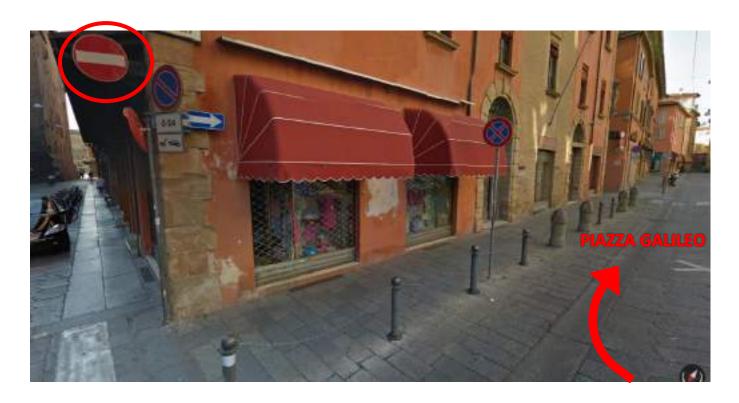

- Arrived at the public parking lot of Piazza Roosevelt, you will find in front of you the Palace of the MUNICIPALITY of Bologna

- Arrived at the Town Hall follow the sign 1A ALTRI HOTELS, on the left there is a NO ENTRY SIGN, you will take Piazza Galileo on the RIGHT

- Entering Piazza Galileo on your right you will run along the parking lot of the Police headquarters, and will see in front of you the ART HOTEL NOVECENTO.
- Go to the end of the square, YOU HAVE ARRIVED!