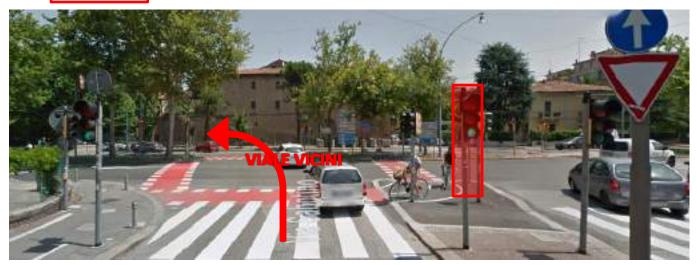

At the end of VIA SABOTINO, take the LEFTHAND SIDE

At the TRAFFIC LIGHT turn LEFT on to VIALE GIOVANNI VICINI

- 100 metres, at PORTA S. FELICE urn on to VIA SAN FELICE

Run along VIA SAN FELICE, until the intersection with the TRAFFIC LIGHTS. Cross the intersection and take
 VIA UGO BASSI